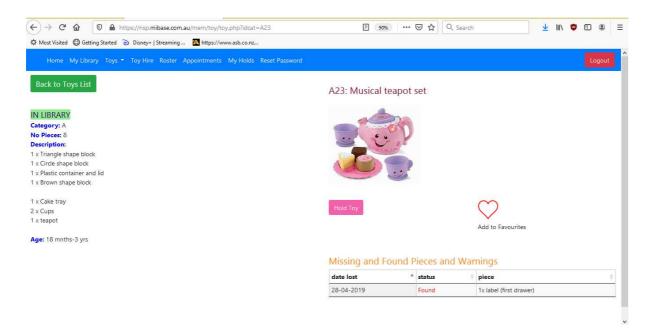

Figure 6: History Missing Pieces

By clicking the toy number (e.g. C58) you will be able to see all toy pieces, any missing pieces and a larger photo. (Figure 7).

| Home My Library Toys * Toy Hire Roster Appointments My Holds Reset Password |                          |               |                  |         | Logout |
|-----------------------------------------------------------------------------|--------------------------|---------------|------------------|---------|--------|
| Back to My Library                                                          | C58: Stretchy 1          | ubes & Whe    | els Construction |         |        |
| Due: 13-06-2020                                                             |                          | 5             |                  |         |        |
| ategory: C                                                                  |                          | 100           |                  |         |        |
| o Pieces: 96                                                                |                          |               |                  |         |        |
| escription:                                                                 |                          |               |                  |         |        |
| 5 x light blue connector tubes                                              |                          |               |                  |         |        |
| 5 x dark blue connector tubes                                               |                          |               |                  |         |        |
| 5 x red connector tubes                                                     |                          |               | $\sim$           |         |        |
| 6 x yellow connector tubes                                                  | This toy is on loan, car | not hold.     | $(\cdot)$        |         |        |
| x plastic zippit bags                                                       |                          |               | $\sim$           |         |        |
| x green wheeled cubes                                                       |                          |               | Add to Favou     | rites   |        |
| x green cubes                                                               |                          |               |                  |         |        |
| x yellow cubes                                                              |                          |               |                  |         |        |
| x blue spheres                                                              | Missing and E            | und Discos a  | and Marnings     |         |        |
| x red spheres                                                               | Missing and Fo           | ound Pieces a | ind warnings     |         |        |
| x large yellow blocks                                                       | date lost                | ▲ status      | piece            |         | φ      |
| x larhe blue blocks                                                         | 20-11-2019               | Broken        | 1x red connecte  |         |        |
| x green wheel                                                               | 20-11-2019               | broken        | Tx red connect   | britube |        |
| x plastic container with lid                                                |                          |               |                  |         |        |

Figure 7: Toy Details