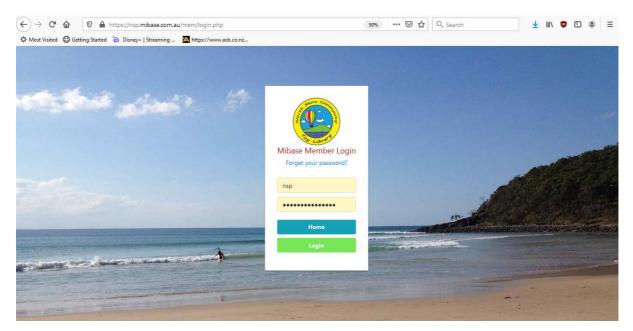

### 1. Login

To log in to the database you will need to navigate to the following web address: <u>https://nsp.mibase.com.au/mem/login.php</u>. Once landed on the member login page you will need to enter your user name and password (Figure 1).

Figure 1: MiBase Login

Every member will receive their login details with their sign up. If you have forgotten your password and or user name you can click on '*Email my Password*' (Figure 2). Please ensure your use the email you've provided us (including capital letters) as otherwise the system will not recognize your email. If you are still having problems please contact us.