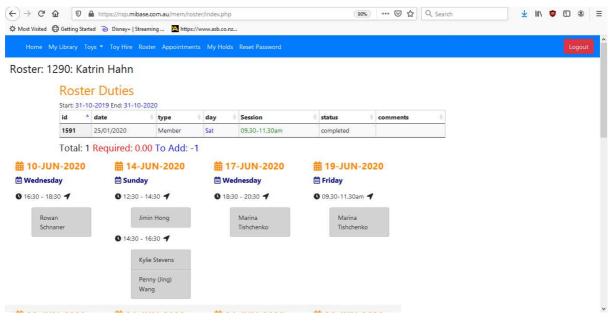

#### 8. Roster

You can see the full roster by clicking '*Roster*' in the menu. The start screen will show you how many open duties you have during your current membership. You can see which dates are still available and which members are signed up for each rostered date. (Figure 20).

Figure 20: Sign up Roster Duty

If a duty date is available a '*Add Duty*' button is available (Figure 21). By selecting this button you confirm your slot. You can delete your requested date if required and change.