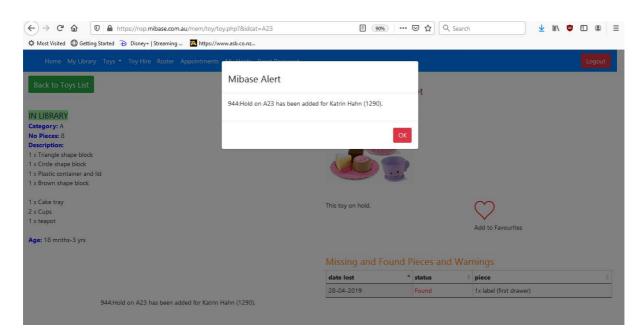

Figure 16: Select Toy

Select 'Hold Toy' and a confirmation will appear. (Figure 17, Figure 18)

Figure 17: Hold Toy

Figure 18: Hold Toy Completed

You can view and delete your holds under the 'My Holds' selection in the menu. (Figure 19). A fee of \$2 per click-and-collect session (for all toys, not charged per single toy) applies.