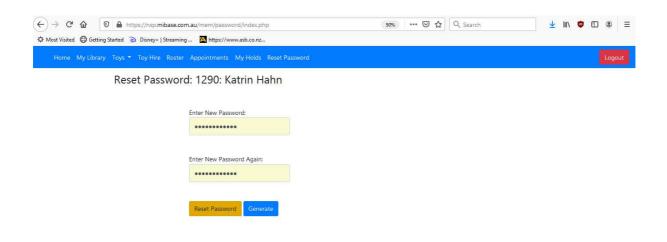

## 2. Change Password

You can change your password anytime. Click on '*Reset Password*' button. Choose a password that is at least 10 characters long (Figure 4). Click 'Reset Password' to confirm. You can also choose '*Generate*' which will generate a random password for you.