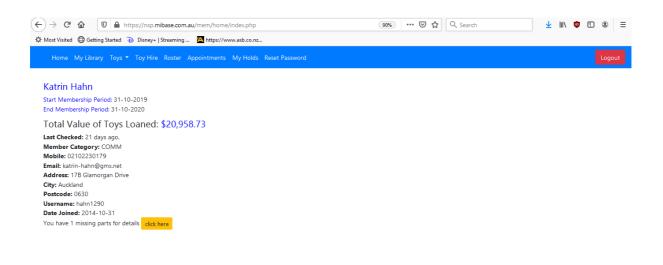

After an successful login you will automatically be navigated to your membership homepage (Figure 3) showing your member number, full name, membership type (committee, rostered, no roster), current membership start and end date.

The top menu contains all functions you will need to manage your loans and roster.

- Home (returns to your homepage)
- My Library (lists of current loans, booked roster duties, due dates, renewal option, missing pieces, toy details)
- Toys (browse through all toys in the Toy Library in catalogue form)
- Hire Toys (reserve our party pack)
- Roster (view and manage your roster duties)
- My Holds (hold toys for our click-and-collect service)
- Reset Password

Figure 3: Membership homepage